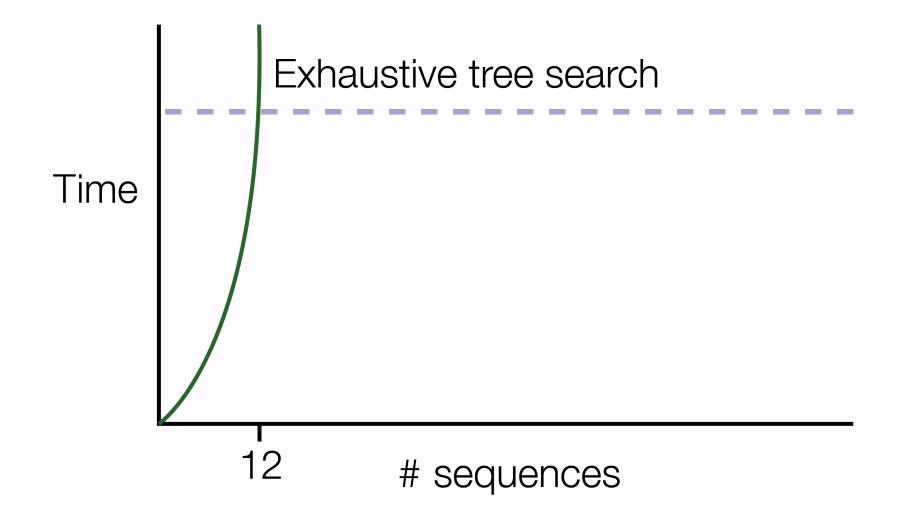

## Question Heuristic searching Time 10000 1000 12 # sequences

## Question Heuristic searching Time 10000 12 1000 # sequences