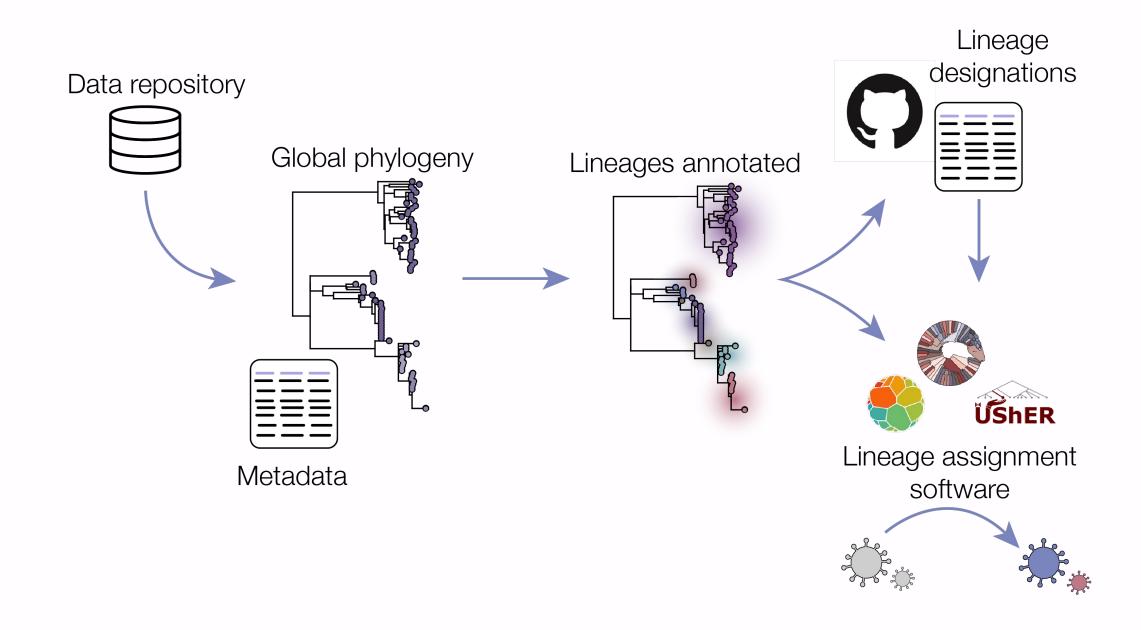

19 lineages2,683 sequences

Annotated on a tree by hand

>4K lineages >12 million sequences

Still a largely manual process

Created with Emma Hodcroft, (Alm et al Eurosurveillance 2020)

Created with Emma Hodcroft, (Alm et al Eurosurveillance 2020)