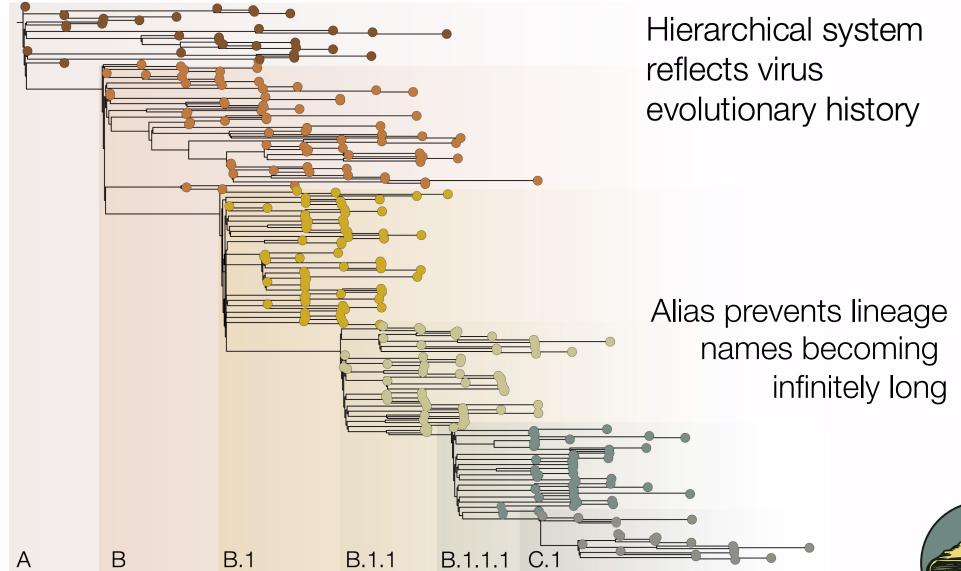

Nature Microbiology5, 1403–1407(2020)Cite this article42kAccesses216Citations1071AltmetricMetrics

Hierarchical system evolutionary history

#### 2021-2024

Fine scaled tracking

Unlimited names

No judgement on biology of the virus per se