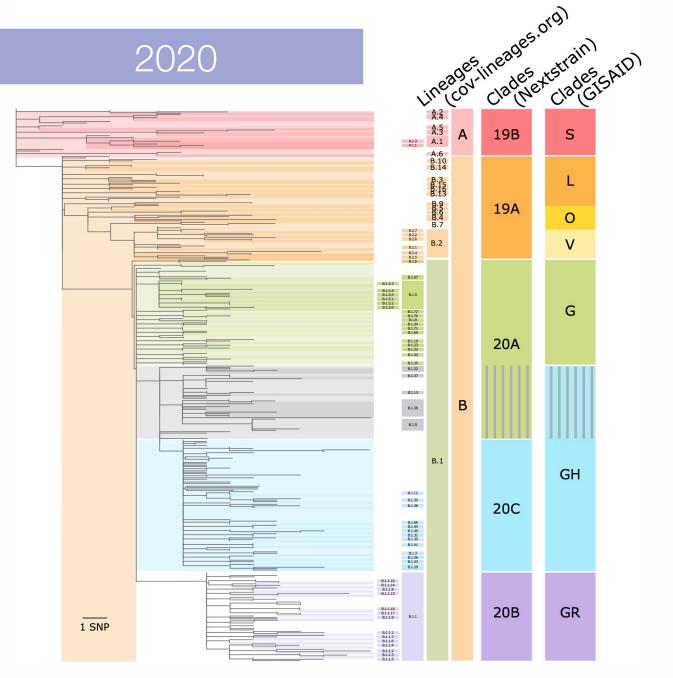

## 19 lineages 2,683 sequences

| А     | В    |
|-------|------|
| A.1   | B.1  |
| A.1.1 | B.2  |
| A.1.2 | B.3  |
| A.2   | B.4  |
| A.3   | B.5  |
| A.4   | B.6  |
| A.5   | B.7  |
|       | B.8  |
|       | B.9  |
|       | B.10 |

19 lineages2,683 sequences

Annotated on a tree by hand

>4K lineages >12 million sequences

Still a largely manual process

Created with Emma Hodcroft, (Alm et al Eurosurveillance 2020)

Created with Emma Hodcroft, (Alm et al Eurosurveillance 2020)