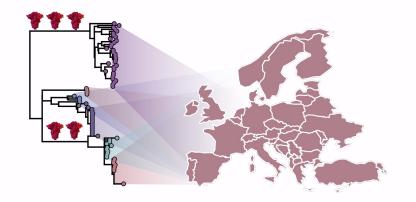

## Crowd-sourcing lineages: a global sentinel network?

| Search or jump to 7 Pull requests Issues Marketplace Explore                                                                                                                | ¢ +• §•                                          |
|-----------------------------------------------------------------------------------------------------------------------------------------------------------------------------|--------------------------------------------------|
| Cov-lineages / pango-designation (Public)                                                                                                                                   | n 💿 Watch 96 🔹 💱 Fork 43 🛱 Star 531 💌            |
| <> Code O Issues 63 ↑ Pull requests 3 ♥ Discussions O Actions                                                                                                               | Wiki 🕕 Security 🗠 Insights 🕸 Settings            |
| inned issues                                                                                                                                                                |                                                  |
| Example Lineage Proposal ×<br>#1 opened on 14 Aug 2020 by rambaut<br>© Open                                                                                                 |                                                  |
| Filters - Q is:issue is:closed sort:updated-desc                                                                                                                            | © Labels 9                                       |
| Clear current search query, filters, and sorts                                                                                                                              |                                                  |
| □ ⓒ 63 Open ✓ <b>356 Closed</b> Author ▼ La                                                                                                                                 | ibel • Projects • Milestones • Assignee • Sort • |
| O BA.2 sub-lineage with S:I1221T dominant in Hong Kong (designated)<br>#430 by bitbyte2015 was closed 2 days ago () updated 2 days ago (> BA.2.2                            | Ç 4                                              |
| □ ⊙ Third sublineage in B.1.1.529 (Omicron-related) (designated)<br>#367 by rambaut was closed on 14 Dac 2021 ⊙ updated 5 days ago ⇔ BA.3                                   | 7 ټ                                              |
| Sublineage of AY.36 with Orf3a:T223I , N:P6L ,Orf1a:S944L circulating in Germany<br>#407 by FedeGueli was closed 12 days ago () updated 12 days ago                         | <b>Q</b> 3                                       |
| ○ Delta variant AY.36 sub-lineage proposal mainly circulating in Germany (designated)<br>#434 by genomesurveillance was closed 12 days ago () updated 12 days ago () A/36.1 | <b>D</b> 12                                      |

# Crowd-sourcing lineages: a global sentinel network?

Tom Peacock

Cornelius Roemer

Variant hunters A.K.A. Soltation sentinels Lineage lookers Sequence surfers Phylo-philes Variant viewers Fast-evo flaggers Transmission trawlers Spike seekers