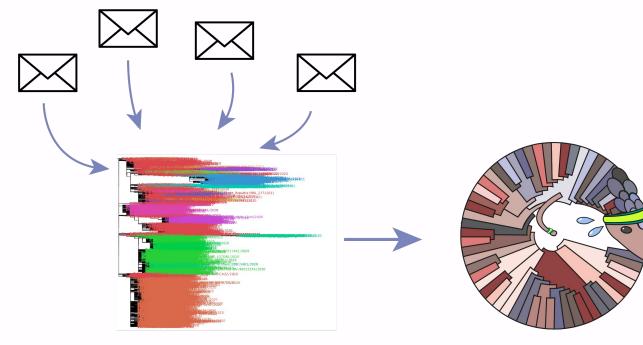

## Crowd-sourcing lineages: a global sentinel network?

| Search or jump to 7 Pull requests Issues Marketplace Explore                                                                                                                | ¢ +• §•                                          |
|-----------------------------------------------------------------------------------------------------------------------------------------------------------------------------|--------------------------------------------------|
| Cov-lineages / pango-designation (Public)                                                                                                                                   | n 💿 Watch 96 🔹 💱 Fork 43 🛱 Star 531 💌            |
| <> Code O Issues 63 ↑ Pull requests 3 ♥ Discussions O Actions                                                                                                               | Wiki 🕕 Security 🗠 Insights 🕸 Settings            |
| inned issues                                                                                                                                                                |                                                  |
| Example Lineage Proposal ×<br>#1 opened on 14 Aug 2020 by rambaut<br>© Open                                                                                                 |                                                  |
| Filters - Q is:issue is:closed sort:updated-desc                                                                                                                            | © Labels 9                                       |
| Clear current search query, filters, and sorts                                                                                                                              |                                                  |
| □ ⓒ 63 Open ✓ <b>356 Closed</b> Author ▼ La                                                                                                                                 | ibel • Projects • Milestones • Assignee • Sort • |
| O BA.2 sub-lineage with S:I1221T dominant in Hong Kong (designated)<br>#430 by bitbyte2015 was closed 2 days ago () updated 2 days ago (> BA.2.2                            | Ç 4                                              |
| □ ⊙ Third sublineage in B.1.1.529 (Omicron-related) (designated)<br>#367 by rambaut was closed on 14 Dac 2021 ⊙ updated 5 days ago ⇔ BA.3                                   | 7 ټ                                              |
| Sublineage of AY.36 with Orf3a:T223I , N:P6L ,Orf1a:S944L circulating in Germany<br>#407 by FedeGueli was closed 12 days ago () updated 12 days ago                         | <b>Q</b> 3                                       |
| ○ Delta variant AY.36 sub-lineage proposal mainly circulating in Germany (designated)<br>#434 by genomesurveillance was closed 12 days ago () updated 12 days ago () A/36.1 | <b>D</b> 12                                      |

# Crowd-sourcing lineages: a global sentinel network?

Tom Peacock

Cornelius Roemer

Variant hunters A.K.A. Soltation sentinels Lineage lookers Sequence surfers Phylo-philes Variant viewers Fast-evo flaggers Transmission trawlers Spike seekers