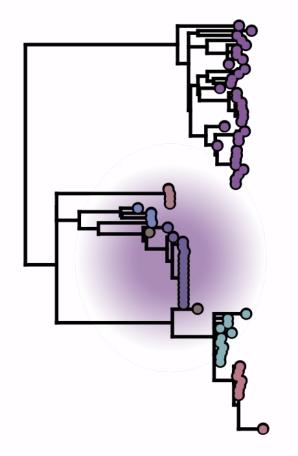

Áine O'Toole

Viral Sub-species Classification Workshop, BV-BRC 2024-04-09



# Thank you!



National Institute of Allergy and Infectious Diseases



CENTERS FOR DISEASE" CONTROL AND PREVENTION









| 2020 | 2021-2024 | 2024> |
|------|-----------|-------|
|      |           |       |







Rachel Colquhoun





Answer







# Early studies/ reports had ad hoc naming of clusters





### Question



# sequences

Question



## Question Heuristic searching Time 10000 1000 12 # sequences

## Question Heuristic searching Time 10000 12 1000 # sequences





# Consistent communication

Alleviate analytical bottleneck





Oli Pybus



## nature microbiology

## A dynamic nomenclature proposal for SARS-CoV-2 lineages to assist genomic epidemiology

Andrew Rambaut  $\square$ , Edward C. Holmes  $\square$ , Áine O'Toole, Verity Hill, John T. McCrone, Christopher Ruis, Louis du Plessis & Oliver G. Pybus  $\square$ 

Nature Microbiology5, 1403–1407(2020)Cite this article42kAccesses216Citations1071AltmetricMetrics







Hierarchical system evolutionary history









### April 2020



5<sup>th</sup> April 2020 initial lineages on GitHub



## 19 lineages 2,683 sequences

| А