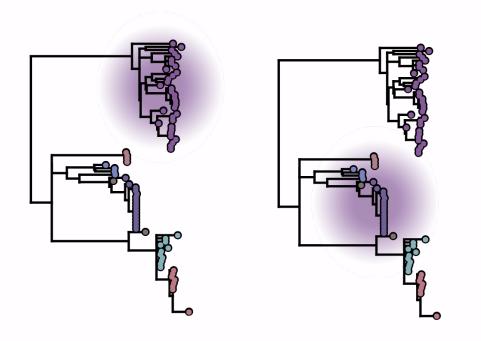

Áine O'Toole

Viral Sub-species Classification Workshop, BV-BRC 2024-04-09



# Thank you!



National Institute of Allergy and Infectious Diseases



CENTERS FOR DISEASE" CONTROL AND PREVENTION









| 2020 | 2021-2024 | 2024> |
|------|-----------|-------|
|      |           |       |







Rachel Colquhoun





Answer







# Early studies/ reports had ad hoc naming of clusters





### Question



# sequences

Question



## Question Heuristic searching Time 10000 1000 12 # sequences

## Question Heuristic searching Time 10000 12 1000 # sequences





# Consistent communication

Alleviate analytical bottleneck





Oli Pybus



## nature microbiology

## A dynamic nomenclature proposal for SARS-CoV-2 lineages to assist genomic epidemiology

Andrew Rambaut  $\square$ , Edward C. Holmes  $\square$ , Áine O'Toole, Verity Hill, John T. McCrone, Christopher Ruis, Louis du Plessis & Oliver G. Pybus  $\square$ 

Nature Microbiology5, 1403–1407(2020)Cite this article42kAccesses216Citations1071AltmetricMetrics







Hierarchical system evolutionary history









### April 2020



5<sup>th</sup> April 2020 initial lineages on GitHub



## 19 lineages 2,683 sequences

| А     | В    |
|-------|------|
| A.1   | B.1  |
| A.1.1 | B.2  |
| A.1.2 | B.3  |
| A.2   | B.4  |
| A.3   | B.5  |
| A.4   | B.6  |
| A.5   | B.7  |
|       | B.8  |
|