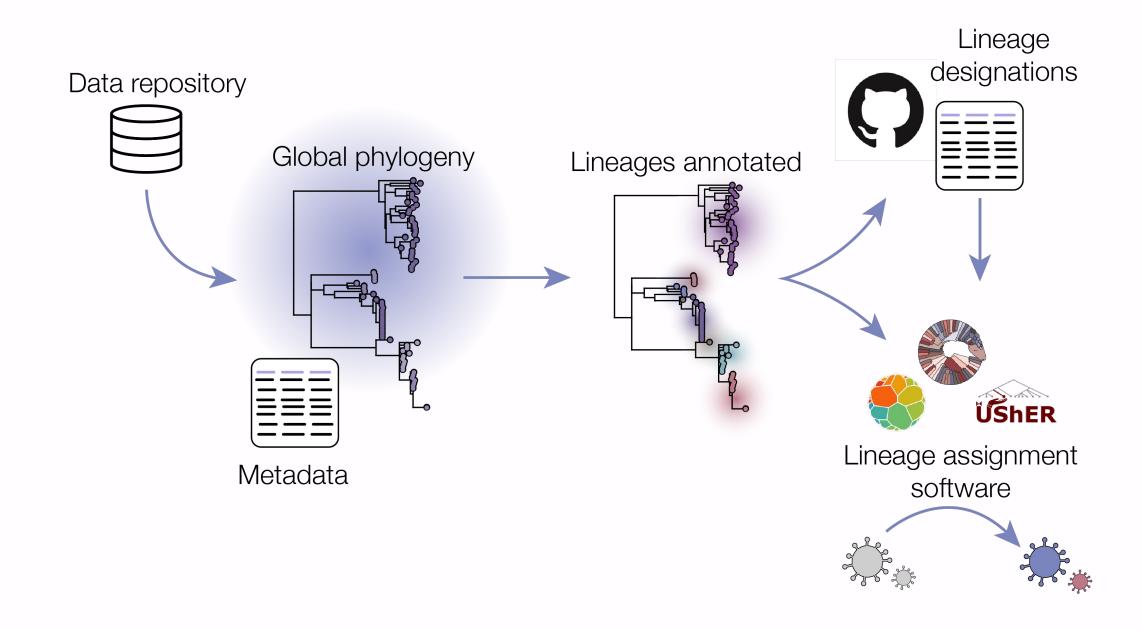

19 lineages2,683 sequences

Annotated on a tree by hand

>4K lineages >12 million sequences

Still a largely manual process

Created with Emma Hodcroft, (Alm et al Eurosurveillance 2020)

Created with Emma Hodcroft, (Alm et al Eurosurveillance 2020)