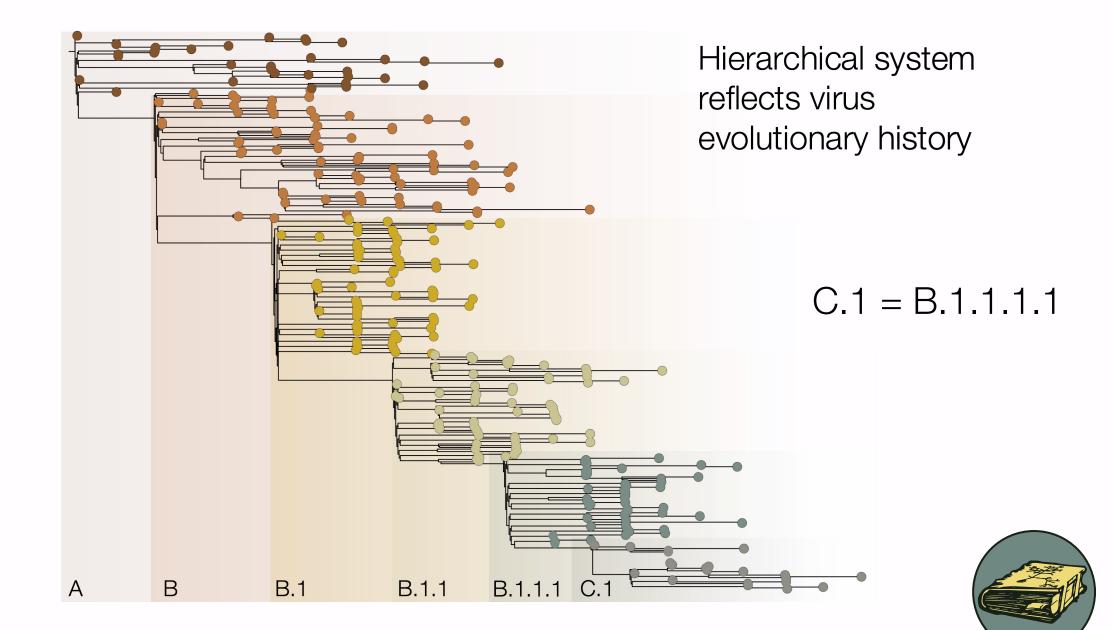

Nature Microbiology5, 1403–1407(2020)Cite this article42kAccesses216Citations1071AltmetricMetrics

Hierarchical system evolutionary history