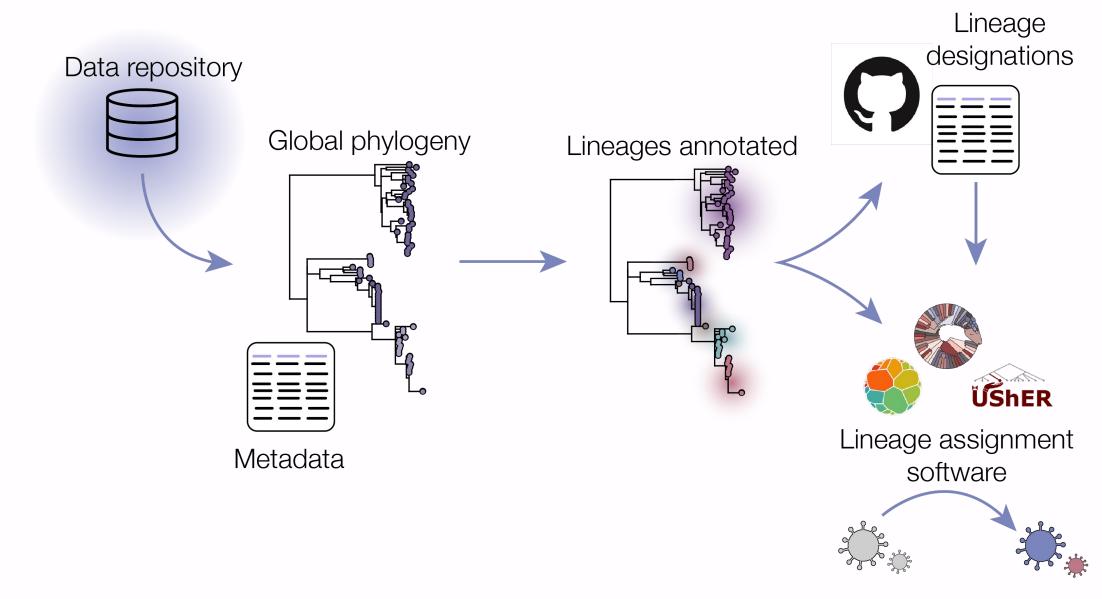

19 lineages2,683 sequences

Annotated on a tree by hand

>4K lineages >12 million sequences

Still a largely manual process

Created with Emma Hodcroft, (Alm et al Eurosurveillance 2020)

Created with Emma Hodcroft, (Alm et al Eurosurveillance 2020)