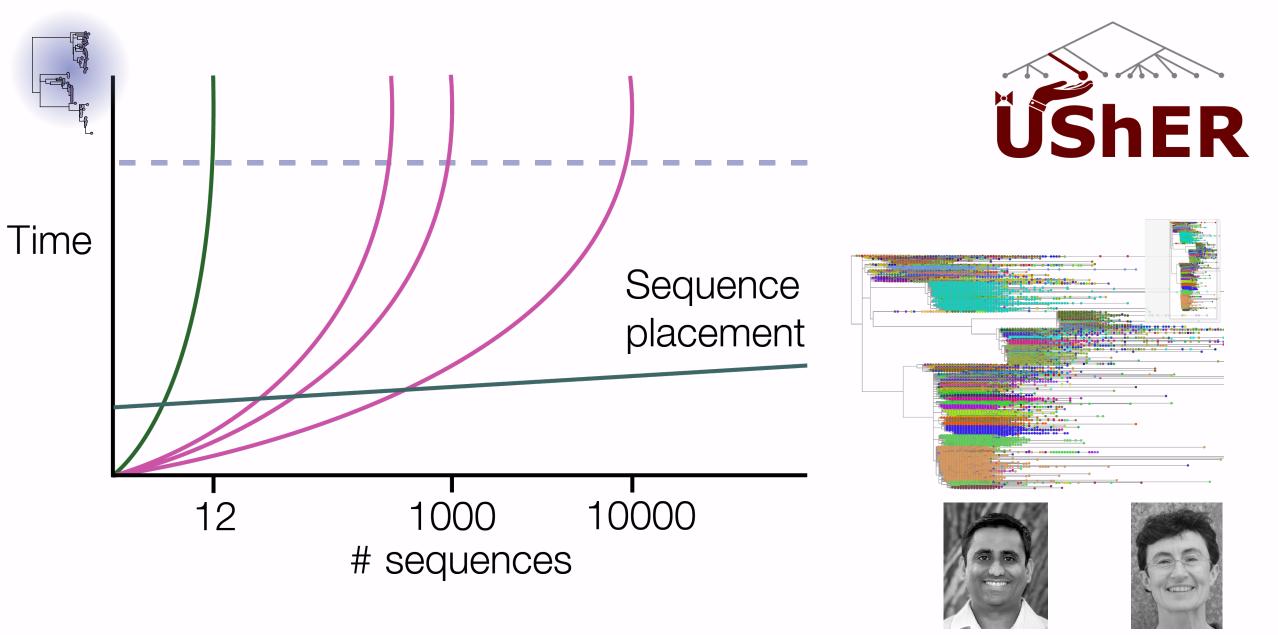

## Question Heuristic searching Time 10000 1000 12 # sequences

## Question Heuristic searching Time 10000 12 1000 # sequences