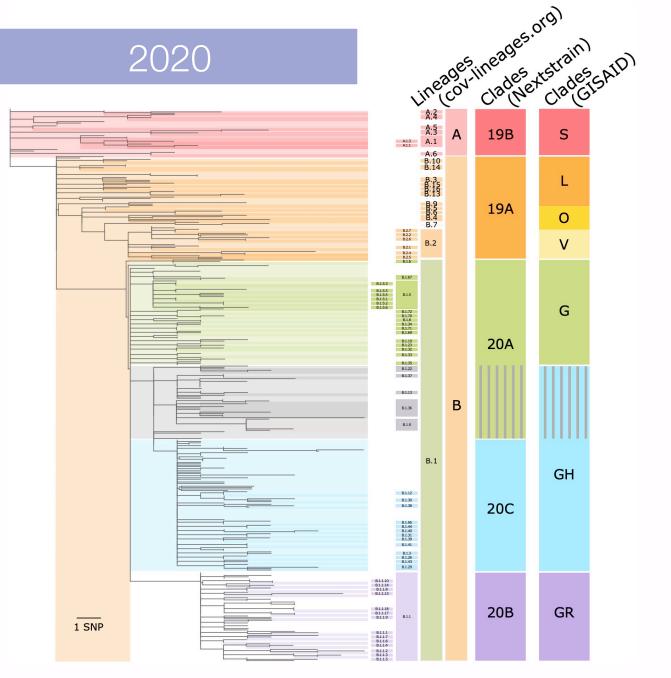

## 19 lineages 2,683 sequences

| А     | В    |
|-------|------|
| A.1   | B.1  |
| A.1.1 | B.2  |
| A.1.2 | B.3  |
| A.2   | B.4  |
| A.3   | B.5  |
| A.4   | B.6  |
| A.5   | B.7  |
|       | B.8  |
|       | B.9  |
|       | B.10 |

19 lineages2,683 sequences

Annotated on a tree by hand

>4K lineages >12 million sequences

Still a largely manual process

Created with Emma Hodcroft, (Alm et al Eurosurveillance 2020)

Created with Emma Hodcroft, (Alm et al Eurosurveillance 2020)