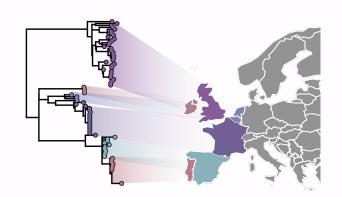

## Crowd-sourcing lineages: a global sentinel network?

| Search or jump to 7 Pull requests Issues Marketplace Explore                                                                                                                | ¢ +• §•                                          |
|-----------------------------------------------------------------------------------------------------------------------------------------------------------------------------|--------------------------------------------------|
| Cov-lineages / pango-designation (Public)                                                                                                                                   | n 💿 Watch 96 🔹 💱 Fork 43 🛱 Star 531 💌            |
| <> Code O Issues 63 ↑ Pull requests 3 ♥ Discussions O Actions                                                                                                               | Wiki 🕕 Security 🗠 Insights 🕸 Settings            |
| inned issues                                                                                                                                                                |                                                  |
| Example Lineage Proposal ×<br>#1 opened on 14 Aug 2020 by rambaut<br>© Open                                                                                                 |                                                  |
| Filters - Q is:issue is:closed sort:updated-desc                                                                                                                            | © Labels 9                                       |
| Clear current search query, filters, and sorts                                                                                                                              |                                                  |
| □ ⓒ 63 Open ✓ <b>356 Closed</b> Author ▼ La                                                                                                                                 | ibel • Projects • Milestones • Assignee • Sort • |
| O BA.2 sub-lineage with S:I1221T dominant in Hong Kong (designated)<br>#430 by bitbyte2015 was closed 2 days ago () updated 2 days ago (> BA.2.2                            | Ç 4                                              |
| □ ⊙ Third sublineage in B.1.1.529 (Omicron-related) (designated)<br>#367 by rambaut was closed on 14 Dac 2021 ⊙ updated 5 days ago ⇔ BA.3                                   | 7 ټ                                              |
| Sublineage of AY.36 with Orf3a:T223I , N:P6L ,Orf1a:S944L circulating in Germany<br>#407 by FedeGueli was closed 12 days ago () updated 12 days ago                         | <b>Q</b> 3                                       |
| ○ Delta variant AY.36 sub-lineage proposal mainly circulating in Germany (designated)<br>#434 by genomesurveillance was closed 12 days ago () updated 12 days ago () A/36.1 | <b>D</b> 12                                      |

# Crowd-sourcing lineages: a global sentinel network?

Tom Peacock

Cornelius Roemer

Variant hunters A.K.A. Soltation sentinels Lineage lookers Sequence surfers Phylo-philes Variant viewers Fast-evo flaggers Transmission trawlers Spike seekers