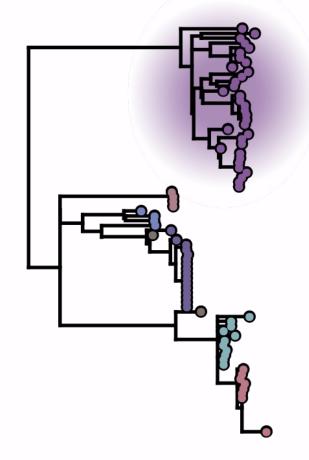

Áine O'Toole

Viral Sub-species Classification Workshop, BV-BRC 2024-04-09



# Thank you!



National Institute of Allergy and Infectious Diseases



CENTERS FOR DISEASE" CONTROL AND PREVENTION









| 2020 | 2021-2024 | 2024> |
|------|-----------|-------|
|      |           |       |







Rachel Colquhoun





Answer







# Early studies/ reports had ad hoc naming of clusters





### Question



# sequences

Question



## Question Heuristic searching Time 10000 1000 12 # sequences

## Question Heuristic searching Time 10000 12 1000 # sequences





# Consistent communication

Alleviate analytical bottleneck





Oli Pybus



## nature microbiology

## A dynamic nomenclature proposal for SARS-CoV-2 lineages to assist genomic epidemiology

Andrew Rambaut  $\square$ , Edward C. Holmes  $\square$ , Áine O'Toole, Verity Hill, John T. McCrone, Christopher Ruis, Louis du Plessis & Oliver G. Pybus  $\square$ 

Nature Microbiology5, 1403–1407(2020)Cite this article42kAccesses216Citations1071AltmetricMetrics







Hierarchical system evolutionary history









### April 2020



5<sup>th</sup> April 2020 initial lineages on GitHub



## 19 lineages 2,683 sequences

|