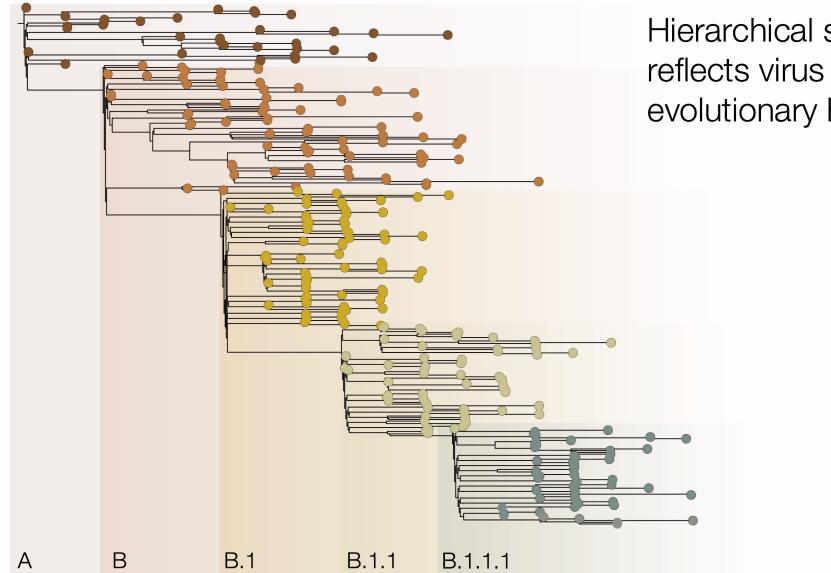

Nature Microbiology5, 1403–1407(2020)Cite this article42kAccesses216Citations1071AltmetricMetrics

Hierarchical system evolutionary history