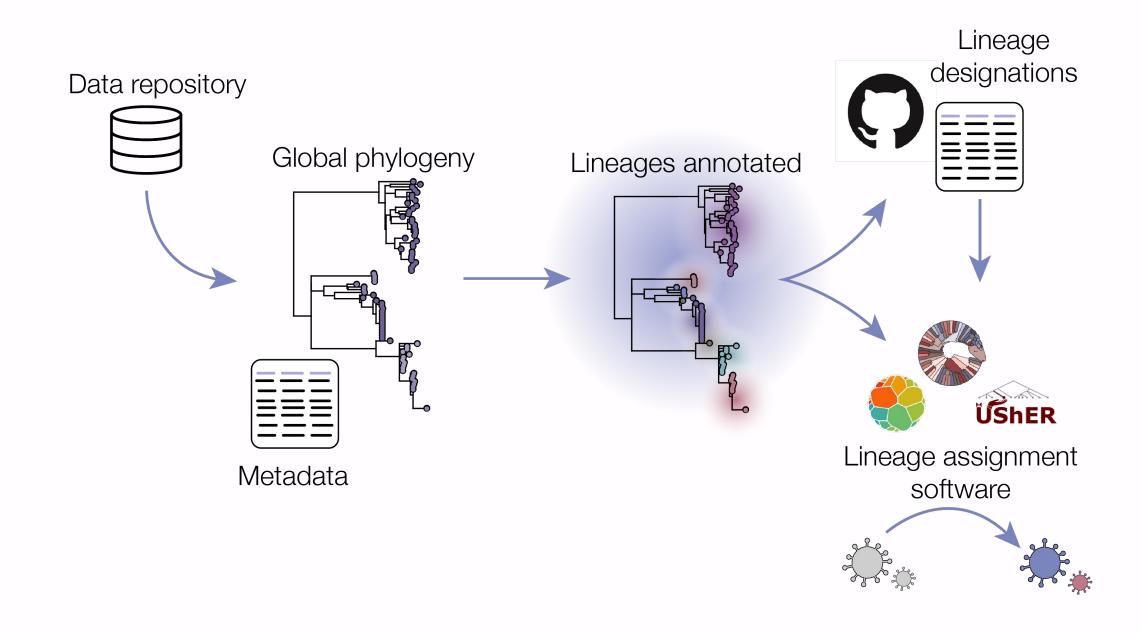

## A dynamic nomenclature proposal for SARS-CoV-2 lineages to assist genomic epidemiology

Andrew Rambaut  $\square$ , Edward C. Holmes  $\square$ , Áine O'Toole, Verity Hill, John T. McCrone, Christopher Ruis, Louis du Plessis & Oliver G. Pybus  $\square$ 

Nature Microbiology5, 1403–1407(2020)Cite this article42kAccesses216Citations1071AltmetricMetrics

Hierarchical system evolutionary history