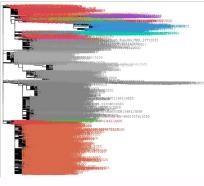

### One tree to rule them all...

One tree to rule them all...

Yatish Turakhia

Angie Hinrichs

#### Cov2Tree - powered by Taxonium

FigTree up to ~10K tips

Theo Sanderson

Yatish Turakhia

Angie Hinrichs

"pangothon" 750K sequences

"pangothon" 750K sequences

| Scarch or jump to / Pull requests issues Marketplace Explore                                                                                        | l\$ +• 6                                               |
|-----------------------------------------------------------------------------------------------------------------------------------------------------|--------------------------------------------------------|
| G cov-lineages/pango-designation (PANK)                                                                                                             | \$ Ph ⊗Wilch 86 + ¥ Pax 43 \$ \$ 550 531 +             |
| ○ Code O Issues (63) 11 Pull requests (8) ○ Discussions O Actions                                                                                   | cts 🖽 Wilki 💿 Becurity 🖂 Insights 🕀 Bettings           |
| Pinned issues                                                                                                                                       |                                                        |
| Example Lineage Proposal × #1 exemption 14 Avg 2225 by randout. O Date:                                                                             |                                                        |
| Filters - Q, iscissue isclosed sort-updated-desc                                                                                                    | Q Labels () Milestones 217 New Issue                   |
| Clear current search query, filters, and serts                                                                                                      |                                                        |
| □ ⓒ 63 Open - ✓ 356 Closed Auto                                                                                                                     | or + Label + Projects + Milestones + Assignee + Sort + |
| SBA.2 sub-lineage with S:11221T dominant in Hong Kong (decontre)           MOD by Mtbyss2015 was cleared 2 days age () addred 2 days age () BJ.2.2  | Q.4                                                    |
| O Third sublineage in 8.1.1.529 (Omicron-related) (Constant)     #OE/by method: was closed on 14 Dec 2021 () updated 5 days app (*) 18.3            | D7                                                     |
| Sublineage of AY.35 with Orf3a:T2231 , N:P8L, Orf1a:5944L, circulating in Germany #007 by Fedeluali was closed 12 days age     Ouclased 12 days age | D:                                                     |
|                                                                                                                                                     |                                                        |