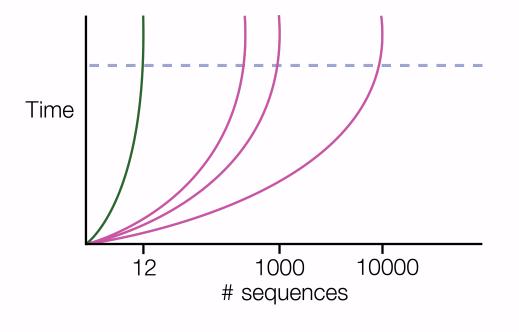

## Question Heuristic searching Time 10000 1000 12 # sequences

## Question Heuristic searching Time 10000 12 1000 # sequences