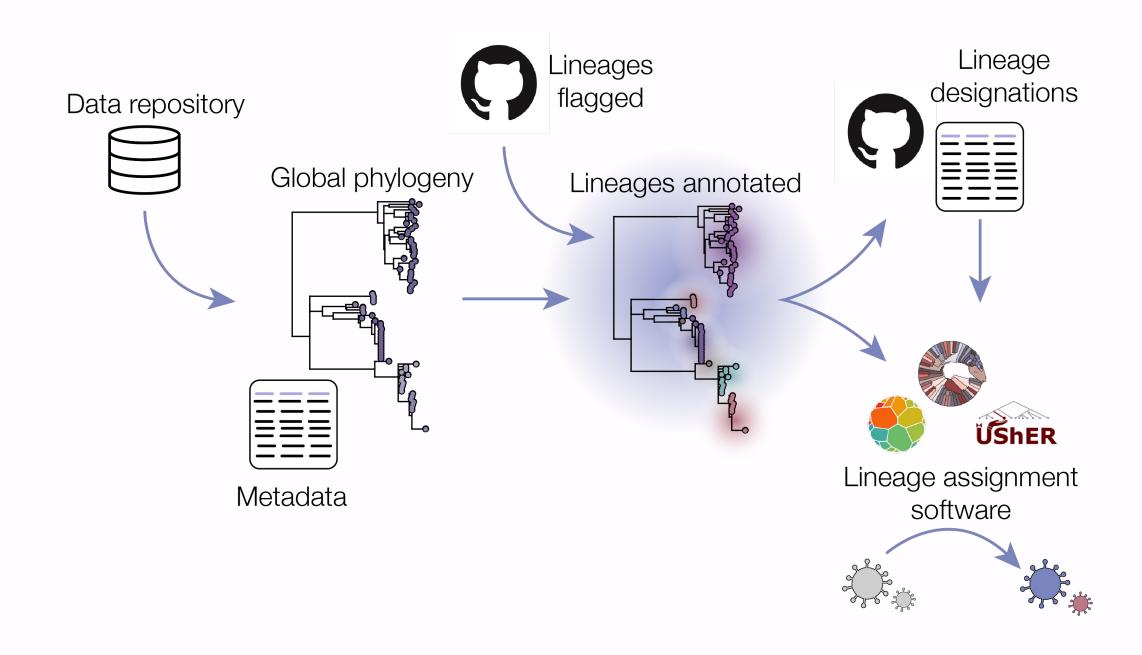

19 lineages2,683 sequences

Annotated on a tree by hand

>4K lineages >12 million sequences

Still a largely manual process

Created with Emma Hodcroft, (Alm et al Eurosurveillance 2020)

Created with Emma Hodcroft, (Alm et al Eurosurveillance 2020)

#### 2021-2024

Fine scaled tracking

Unlimited names

No judgement on biology of the virus per se