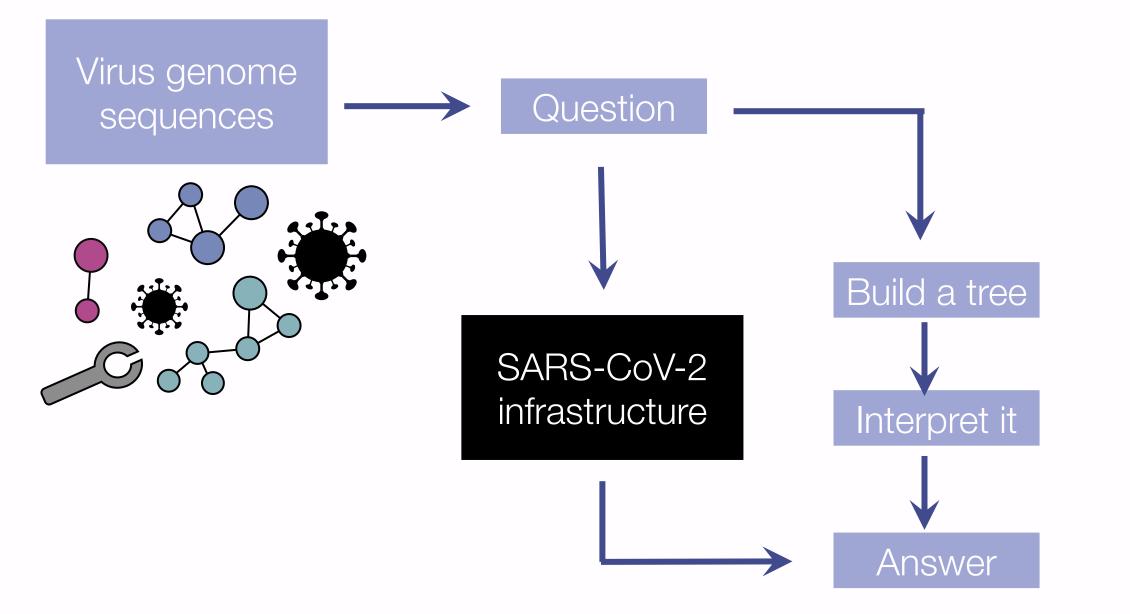

223I , N:P6L ,Orf1a:S944L circulating in Germany<br>#407 by FedeGueli was closed 12 days ago () updated 12 days ago                         | <b>Q</b> 3                                       |
| ○ Delta variant AY.36 sub-lineage proposal mainly circulating in Germany (designated)<br>#434 by genomesurveillance was closed 12 days ago () updated 12 days ago () A/36.1 | <b>D</b> 12                                      |



# Crowd-sourcing lineages: a global sentinel network?





Tom Peacock



Cornelius Roemer



Variant hunters A.K.A. Soltation sentinels Lineage lookers Sequence surfers Phylo-philes Variant viewers Fast-evo flaggers Transmission trawlers Spike seekers







Adaptable system







Adaptable tools





 $\rightarrow$ 



Adaptable tools





Sustainable surveillance











https://xkcd.com/2347

#### The Pango Network

Oli Pybus Andrew Rambaut Chris Ruis Stephen Attwood **Cornelius Roemer** Many (!!) volunteers

Summer students Isobel Guthrie Angela Sun





OXFORD MARTIN SCHOOL

Centre for **Genomic** Pathogen Surveillance







The ARTIC Network

Andrew Rambaut Rachel Colquhoun Verity Hill

JT McCrone Ben Jackson Emily Scher

Angie Hinrichs Jakob McBroome Russ Corbett





ALL SARS-COV-2 GENOMIC EPI

INFRASTRUCTURE

https://xkcd.com/2347