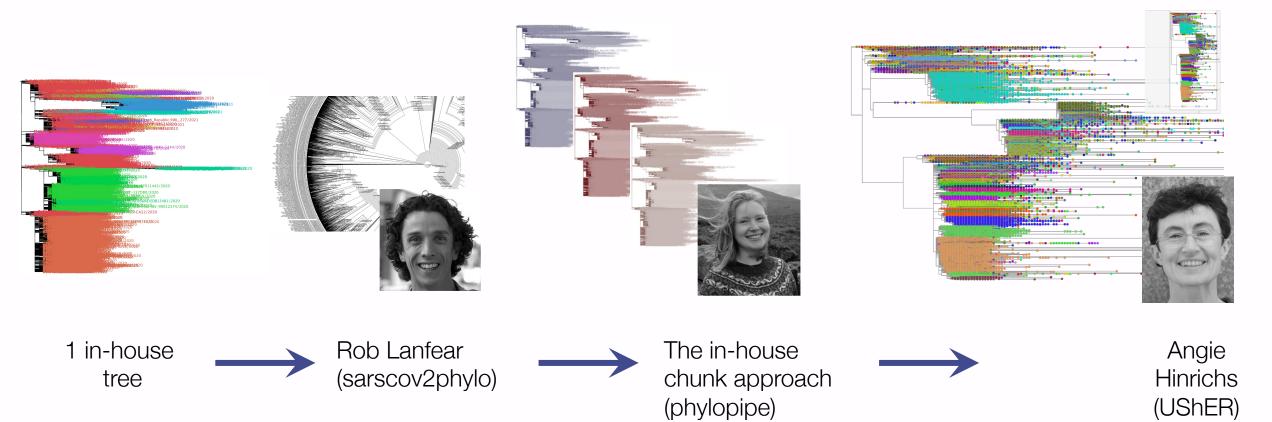

### One tree to rule them all...

One tree to rule them all...

Yatish Turakhia

Angie Hinrichs

#### Cov2Tree - powered by Taxonium

FigTree up to ~10K tips

Theo Sanderson

Yatish Turakhia

Angie Hinrichs

"pangothon" 750K sequences

"pangothon" 750K sequences

| Scarch or jump to / Pull requests issues Marketplace Explore                                                                                        | l\$ +• 6                                               |
|-----------------------------------------------------------------------------------------------------------------------------------------------------|--------------------------------------------------------|
| G cov-lineages/pango-designation (PANK)                                                                                                             | \$ Ph ⊗Wilch 86 + ¥ Pax 43 \$ \$ 550 531 +             |
| ○ Code O Issues (63) 11 Pull requests (8) ○ Discussions O Actions                                                                                   | cts 🖽 Wilki 💿 Becurity 🖂 Insights 🕀 Bettings           |
| Pinned issues                                                                                                                                       |                                                        |
| Example Lineage Proposal × #1 exemption 14 Avg 2225 by randout. O Date:                                                                             |                                                        |
| Filters - Q, iscissue isclosed sort-updated-desc                                                                                                    | Q Labels () Milestones 217 New Issue                   |
| Clear current search query, filters, and serts                                                                                                      |                                                        |
| □ ⓒ 63 Open - ✓ 356 Closed Auto                                                                                                                     | or + Label + Projects + Milestones + Assignee + Sort + |
| SBA.2 sub-lineage with S:11221T dominant in Hong Kong (decontre)           MOD by Mtbyss2015 was cleared 2 days age () addred 2 days age () BJ.2.2  | Q.4                                                    |
| O Third sublineage in 8.1.1.529 (Omicron-related) (Constant)     #OE/by method: was closed on 14 Dec 2021 () updated 5 days app (*) 18.3            | D7                                                     |
| Sublineage of AY.35 with Orf3a:T2231 , N:P8L, Orf1a:5944L, circulating in Germany #007 by Fedeluali was closed 12 days age     Ouclased 12 days age | D:                                                     |
|                                                                                                                                                     |                                                        |