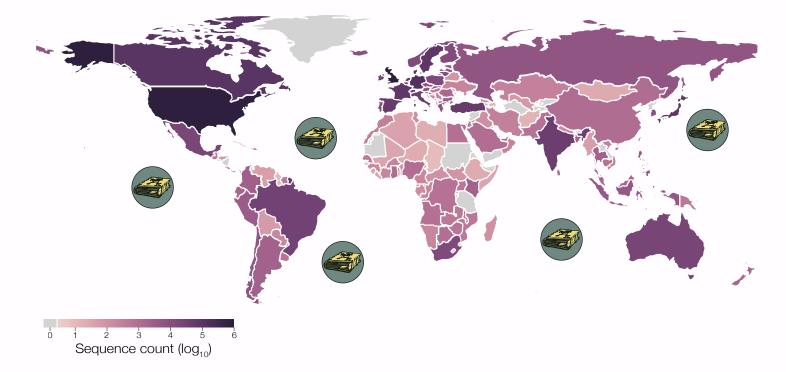

## Crowd-sourcing lineages: a global sentinel network?

| Search or jump to 7 Pull requests Issues Marketplace Explore                                                                                                                | ¢ +• §•                                          |
|-----------------------------------------------------------------------------------------------------------------------------------------------------------------------------|--------------------------------------------------|
| Cov-lineages / pango-designation (Public)                                                                                                                                   | n 💿 Watch 96 🔹 💱 Fork 43 🛱 Star 531 💌            |
| <> Code O Issues 63 ↑ Pull requests 3 ♥ Discussions O Actions                                                                                                               | Wiki 🕕 Security 🗠 Insights 🕸 Settings            |
| inned issues                                                                                                                                                                |                                                  |
| Example Lineage Proposal ×<br>#1 opened on 14 Aug 2020 by rambaut<br>© Open                                                                                                 |                                                  |
| Filters - Q is:issue is:closed sort:updated-desc                                                                                                                            | © Labels 9                                       |
| Clear current search query, filters, and sorts                                                                                                                              |                                                  |
| □ ⓒ 63 Open ✓ <b>356 Closed</b> Author ▼ La                                                                                                                                 | ibel • Projects • Milestones • Assignee • Sort • |
| O BA.2 sub-lineage with S:I1221T dominant in Hong Kong (designated)<br>#430 by bitbyte2015 was closed 2 days ago () updated 2 days ago (> BA.2.2                            | Ç 4                                              |
| □ ⊙ Third sublineage in B.1.1.529 (Omicron-related) (designated)<br>#367 by rambaut was closed on 14 Dac 2021 ⊙ updated 5 days ago ⇔ BA.3                                   | 7 ټ                                              |
| Sublineage of AY.36 with Orf3a:T223I , N:P6L ,Orf1a:S944L circulating in Germany<br>#407 by FedeGueli was closed 12 days ago () updated 12 days ago                         | <b>Q</b> 3                                       |
| ○ Delta variant AY.36 sub-lineage proposal mainly circulating in Germany (designated)<br>#434 by genomesurveillance was closed 12 days ago () updated 12 days ago () A/36.1 | <b>D</b> 12                                      |

# Crowd-sourcing lineages: a global sentinel network?

Tom Peacock

Cornelius Roemer

Variant hunters A.K.A. Soltation sentinels Lineage lookers Sequence surfers Phylo-philes Variant viewers Fast-evo flaggers Transmission trawlers Spike seekers