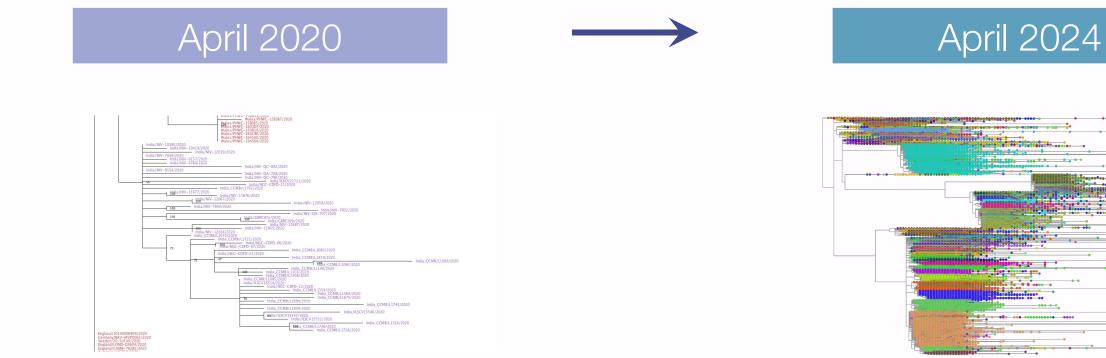

### April 2020

5<sup>th</sup> April 2020 initial lineages on GitHub

19 lineages2,683 sequences

Annotated on a tree by hand

>4K lineages >12 million sequences

Still a largely manual process

Created with Emma Hodcroft, (Alm et al Eurosurveillance 2020)

Created with Emma Hodcroft, (Alm et al Eurosurveillance 2020)