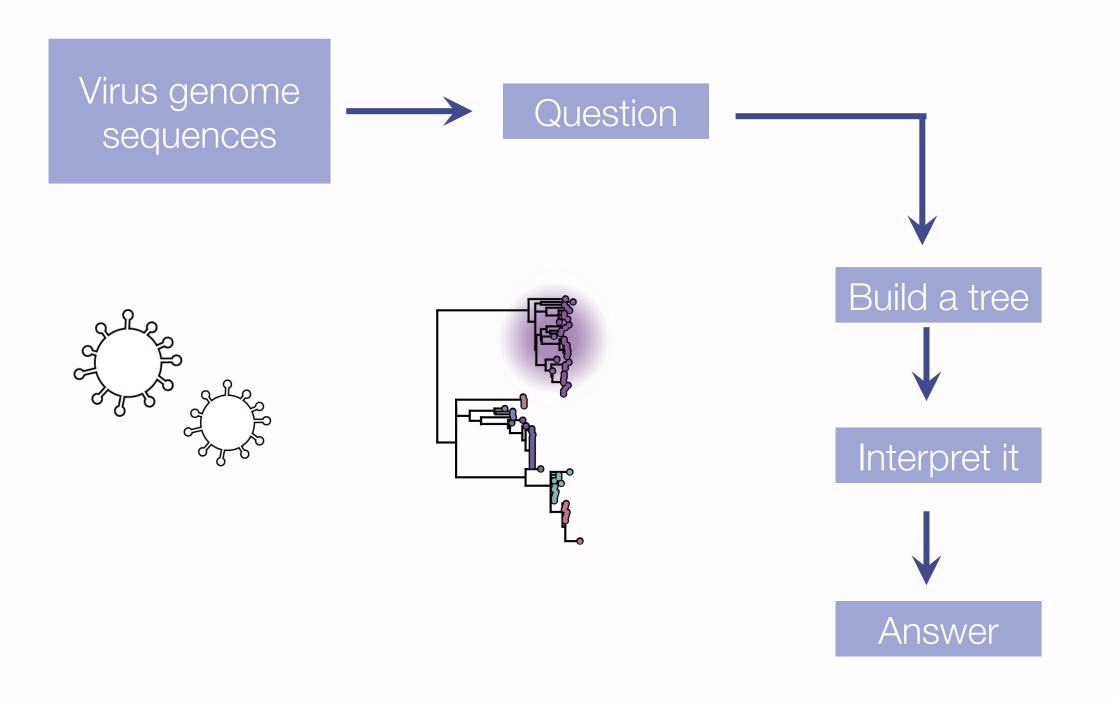

Áine O'Toole

Viral Sub-species Classification Workshop, BV-BRC 2024-04-09



# Thank you!



National Institute of Allergy and Infectious Diseases



CENTERS FOR DISEASE" CONTROL AND PREVENTION









| 2020 | 2021-2024 | 2024> |
|------|-----------|-------|
|      |           |       |







Rachel Colquhoun





Answer







# Early studies/ reports had ad hoc naming of clusters





### Question



# sequences

Question



## Question Heuristic searching Time 10000 1000 12 # sequences

## Question Heuristic searching Time 10000 12 1000 # sequences





# Consistent communication

Alleviate analytical bottleneck





Oli Pybus



## nature microbiology

## A dynamic nomenclature proposal for SARS-CoV-2 lineages to assist genomic epidemiology

Andrew Rambaut  $\square$ , Edward C. Holmes  $\square$ , Áine O'Toole, Verity Hill, John T. McCrone, Christopher Ruis, Louis du Plessis & Oliver G. Pybus  $\square$ 

Nature Microbiology5, 1403–1407(2020)Cite this article42kAccesses216Citations1071AltmetricMetrics







Hierarchical system evolutionary history









### April 2020



5<sup>th</sup> April 2020 ini