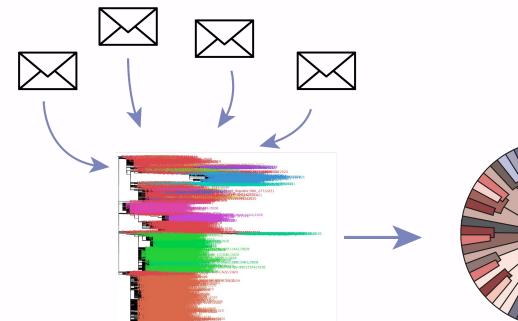

## Crowd-sourcing lineages: a global sentinel network?

| Search or jump to 7 Pull requests Issues Marketplace Explore                                                                                                                | ¢ +• §•                                          |
|-----------------------------------------------------------------------------------------------------------------------------------------------------------------------------|--------------------------------------------------|
| Cov-lineages / pango-designation (Public)                                                                                                                                   | n 💿 Watch 96 🔹 💱 Fork 43 🛱 Star 531 💌            |
| <> Code O Issues 63 ↑ Pull requests 3 ♥ Discussions O Actions                                                                                                               | Wiki 🕕 Security 🗠 Insights 🕸 Settings            |
| inned issues                                                                                                                                                                |                                                  |
| Example Lineage Proposal ×<br>#1 opened on 14 Aug 2020 by rambaut<br>© Open                                                                                                 |                                                  |
| Filters - Q is:issue is:closed sort:updated-desc                                                                                                                            | © Labels 9                                       |
| Clear current search query, filters, and sorts                                                                                                                              |                                                  |
| □ ⓒ 63 Open ✓ <b>356 Closed</b> Author ▼ La                                                                                                                                 | ibel • Projects • Milestones • Assignee • Sort • |
| O BA.2 sub-lineage with S:I1221T dominant in Hong Kong (designated)<br>#430 by bitbyte2015 was closed 2 days ago () updated 2 days ago (> BA.2.2                            | Ç 4                                              |
| □ ⊙ Third sublineage in B.1.1.529 (Omicron-related) (designated)<br>#367 by rambaut was closed on 14 Dac 2021 ⊙ updated 5 days ago ⇔ BA.3                                   | 7 ټ                                              |
| Sublineage of AY.36 with Orf3a:T223I , N:P6L ,Orf1a:S944L circulating in Germany<br>#407 by FedeGueli was closed 12 days ago () updated 12 days ago                         | <b>Q</b> 3                                       |
| ○ Delta variant AY.36 sub-lineage proposal mainly circulating in Germany (designated)<br>#434 by genomesurveillance was closed 12 days ago () updated 12 days ago () A/36.1 | <b>D</b> 12                                      |

# Crowd-sourcing lineages: a global sentinel network?

Tom Peacock

Cornelius Roemer

Variant hunters A.K.A. Soltation sentinels Lineage lookers Sequence surfers Phylo-philes Variant viewers Fast-evo flaggers Transmission trawlers Spike seekers