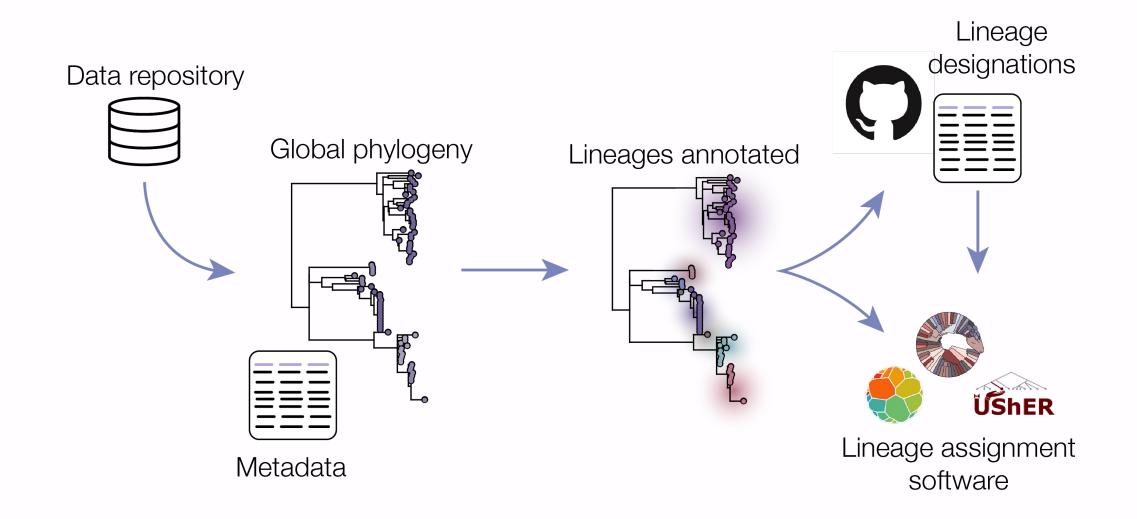

19 lineages2,683 sequences

Annotated on a tree by hand

>4K lineages >12 million sequences

Still a largely manual process

Created with Emma Hodcroft, (Alm et al Eurosurveillance 2020)

Created with Emma Hodcroft, (Alm et al Eurosurveillance 2020)