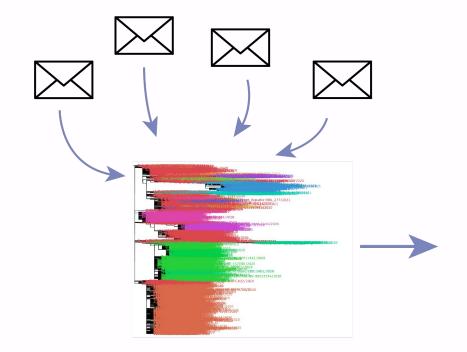

## Crowd-sourcing lineages: a global sentinel network?

| Search or jump to 7 Pull requests Issues Marketplace Explore                                                                                                                | ¢ +• §•                                          |
|-----------------------------------------------------------------------------------------------------------------------------------------------------------------------------|--------------------------------------------------|
| Cov-lineages / pango-designation (Public)                                                                                                                                   | n 💿 Watch 96 🔹 💱 Fork 43 🛱 Star 531 💌            |
| <> Code O Issues 63 ↑ Pull requests 3 ♥ Discussions O Actions                                                                                                               | Wiki 🕕 Security 🗠 Insights 🕸 Settings            |
| inned issues                                                                                                                                                                |                                                  |
| Example Lineage Proposal ×<br>#1 opened on 14 Aug 2020 by rambaut<br>© Open                                                                                                 |                                                  |
| Filters - Q is:issue is:closed sort:updated-desc                                                                                                                            | © Labels 9                                       |
| Clear current search query, filters, and sorts                                                                                                                              |                                                  |
| □ ⓒ 63 Open ✓ <b>356 Closed</b> Author ▼ La                                                                                                                                 | ibel • Projects • Milestones • Assignee • Sort • |
| O BA.2 sub-lineage with S:I1221T dominant in Hong Kong (designated)<br>#430 by bitbyte2015 was closed 2 days ago () updated 2 days ago (> BA.2.2                            | Ç 4                                              |
| □ ⊙ Third sublineage in B.1.1.529 (Omicron-related) (designated)<br>#367 by rambaut was closed on 14 Dac 2021 ⊙ updated 5 days ago ⇔ BA.3                                   | 7 ټ                                              |
| Sublineage of AY.36 with Orf3a:T223I , N:P6L ,Orf1a:S944L circulating in Germany<br>#407 by FedeGueli was closed 12 days ago () updated 12 days ago                         | <b>Q</b> 3                                       |
| ○ Delta variant AY.36 sub-lineage proposal mainly circulating in Germany (designated)<br>#434 by genomesurveillance was closed 12 days ago () updated 12 days ago () A/36.1 | <b>D</b> 12                                      |

# Crowd-sourcing lineages: a global sentinel network?

Tom Peacock

Cornelius Roemer

Variant hunters A.K.A. Soltation sentinels Lineage lookers Sequence surfers Phylo-philes Variant viewers Fast-evo flaggers Transmission trawlers Spike seekers